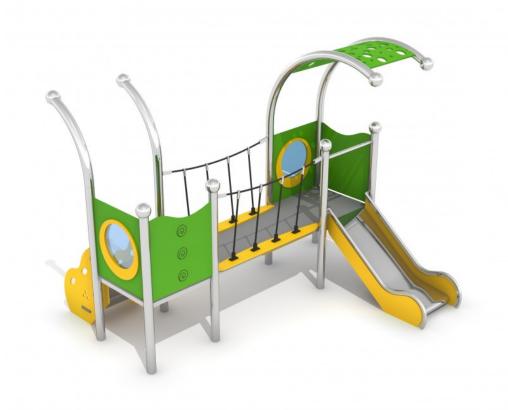

## **Description**

Climbing frame with stylistics referring to the shapes of the snail and vivid colors. Construction and slide made of stainelss steel resistant to weather conditions and intensive use. Posts are ended with balls so conctruction looks like a snail horns. Floor is made of HPL with non-slip texture. Thanks to this solution the floor is soft, safe and it is not heating during sunny days and it is not freezing during the winter.

Colorful playground set dedicated to babies age 1-5 years old.

Optional in colors: orange, blue, red and bright green (Multicolor) or grey and brown (Nature).

## Playground device consists of

8x posts
4x panels which 2 are with porthole
1x stairs
1x stainless steel slide
2x towers which one is with roof
1x bridge with rope banisters

#### **Materials**

Construction made of stainless steel. Panels, side of slide and stairs made of HDPE material. Floor made of HPL material.

We present a short video with this product from the latest completion: <a href="https://www.youtube.com/watch?v=woLOkxPRADA">https://www.youtube.com/watch?v=woLOkxPRADA</a>