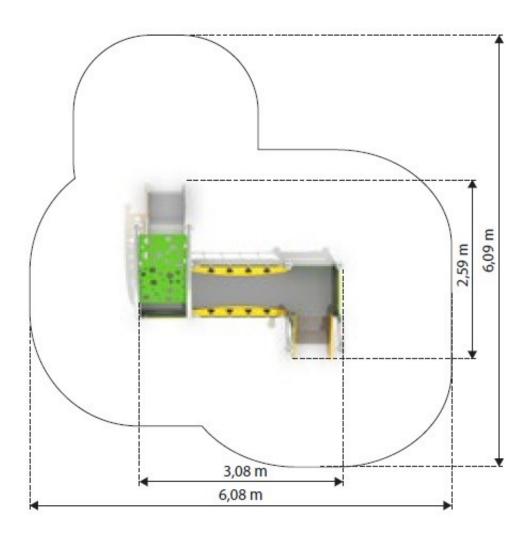

### **Product details**

• Dimensions: 3,08 x 2,59 x 2,49 m

Safety area: 6,08 x 6,09 mFree fall height: 0,59 m

• The hight of the platform: 0,59 m

• Age: 1-5

• Certificate confirming compatibility with norm EN 1176