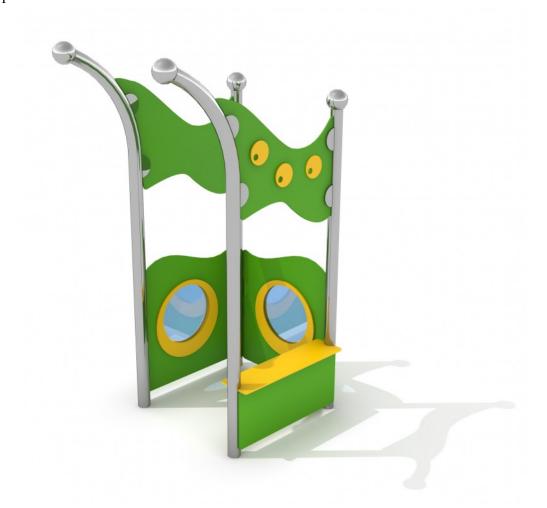

# INFANO 1 Code: K751

## Description

Climbing frame with stylistics referring to the shapes of the snail and in vivid colors. Construction made of stainless steel resistant to weather conditions and intensive use. Posts are ended with balls so the device looks like snail horns. Walls made of HDPE panels. One wall looks like the counter in the shop which gives much fun during play! Two other walls consist of porthole panels. One open panel.

Colorful playground set dedicated to babies age 1-5 years old.

Optional in colors: orange, blue, red and bright green (Multicolor) or grey and brown (Nature).

#### Playground device consists of

4x posts 2x porthole panels

## Materials

Construction made of stainless steel. Walls made of HDPE material.

All images are for illustration purpose only and may vary from the actual product.