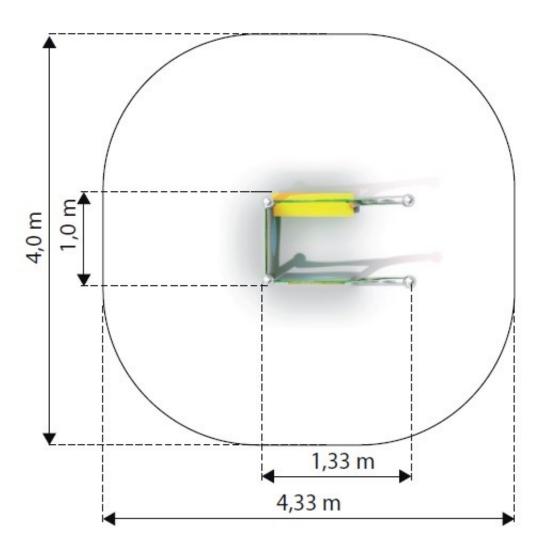

# **Product details**

- Dimensions: 1,33 x 1,00 x 2,25 m
- Safety area: 4,00 x 4,33 m
- Free fall height: 0,55 m
- Age: 1-5
- Certificate confirming compatibility with norm EN 1176