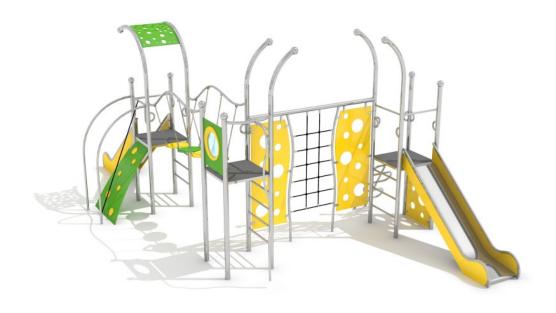

# **Description**

Climbing frame with stylistics referring to the shapes of the snail and vivid colors. Construction and slide made of stainelss steel resistant to weather conditions and intensive use. Posts are ended with balls so conctruction looks like a snail horns. Floor is made of HPL with non-slip texture. Thanks to this solution the floor is soft, safe and it is not heating during sunny days and it is not freezing during the winter.

Colorful playground set consists of three towers with one covered by roof.

Optional in colors: orange, red, blue and bright green (Multicolor) or grey and brown (Nature).

# Playground device consists of

3x towers which one is with roofs

2x stainless steel slides

1x entrance ramp with rope, banisters and round elements

1x spiral ladder

3x anti-slip platforms

3x entrace ladders

1x fire pipe

1x panel with porthole

1x bridge consists of wheels suspended on chains which connect two towers

2x climbing walls with holes and with net between them

### **Materials**

Construction made of stainless steel. Slides and banisters of the slides made of stainless steel. Platforms made of HPL material. Roof, entrance ramp, sides of the slides, climbing walls, wheels of the bridge, panel made of HDPE material.