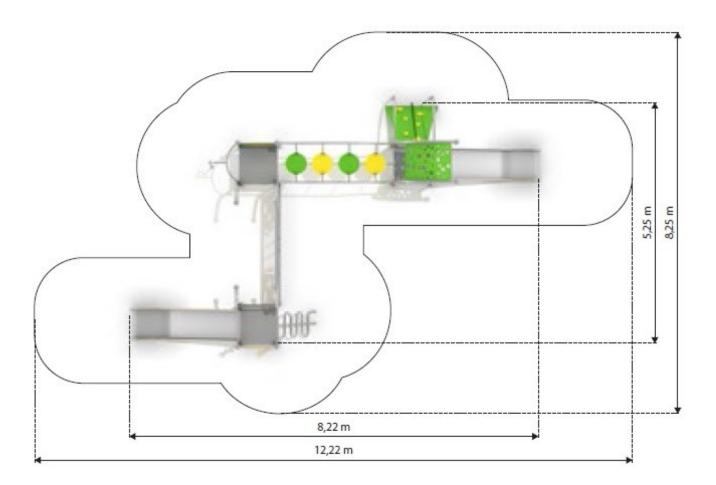

### **Product details**

• Dimensions: 8,22 x 5,25 x 3,56 m

• Safety area: 12,22 x 8,25 m

• Free fall height: 2,5 m

• The hight of the platform: 1,5 m

• Age: above 6 years

• Certificate confirming compatibility with norm EN 1176